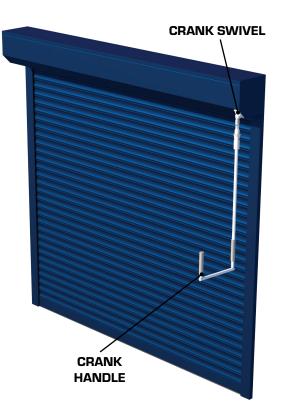

### **MATERIAL**

- Aluminum swivel and handle
- Polymer hand grips
- Crank handle is removable

### **OPERATION**

- To operate the shutter, connect the crank handle onto the crank swivel that protrudes from the box housing
- To open the shutter, turn the crank rod until the shutter curtain is in the open position
- To close the shutter, turn the crank rod in the opposite direction until the shutter curtain is in the closed position

## **COLOR OPTIONS**

- One standard color
- Crank swivel and handle are aluminum with gray polymer hand grips

Gray